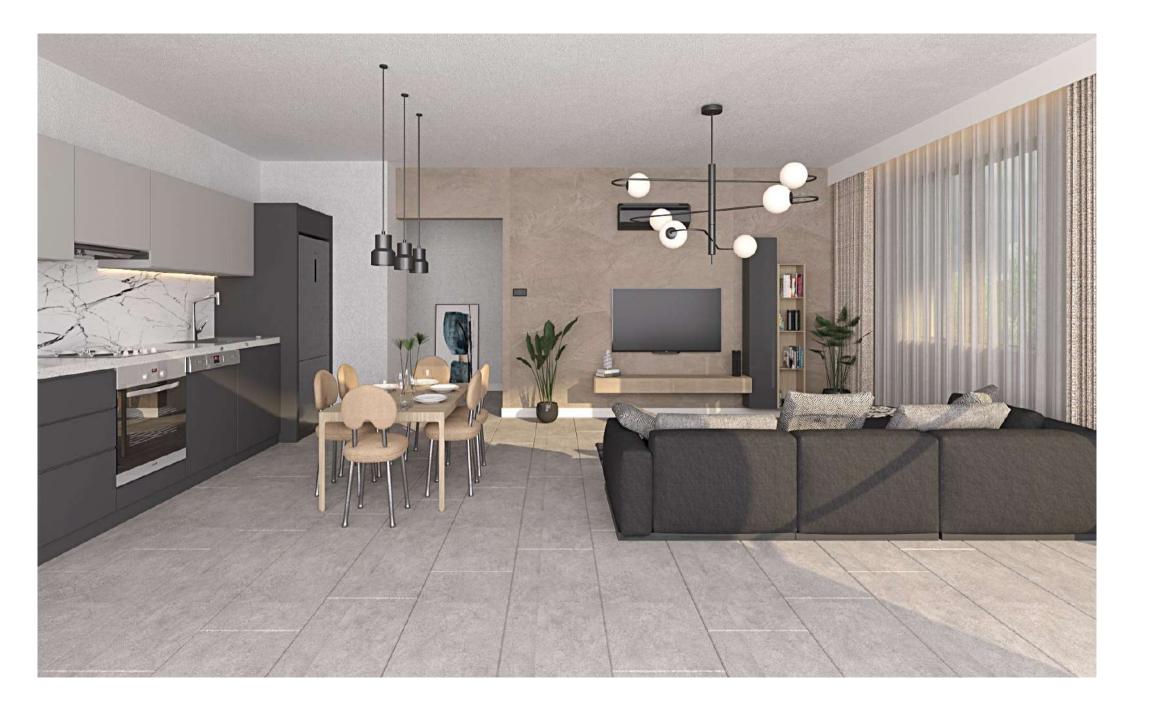

uding Terrace): 100,00 m<sup>2</sup>











#### **2+1 Garden Floor**

| Yard 10,00 m <sup>2</sup>               |
|-----------------------------------------|
| Terrace                                 |
| Hall+Kitchen 19,38 m <sup>2</sup>       |
| Restroom / Bathroom 4,29 m <sup>2</sup> |
| First Bedroom 9,69 m <sup>2</sup>       |
| Second Bedroom 12,40 m <sup>2</sup>     |

Total Gross Area (including Terrace): 89,00 m<sup>2</sup>











#### 1+1 Garden Floor

| Yard 8,23 m <sup>2</sup>                |
|-----------------------------------------|
| Terrace                                 |
| Hall+Kitchen 19,38 m <sup>2</sup>       |
| Restroom / Bathroom 4,29 m <sup>2</sup> |
| First Bedroom 11,39 m <sup>2</sup>      |

Total Gross Area (including Terrace): 69,00 m<sup>2</sup>









#### **2+1 / First and Second Floor**

| Balcony 12 m <sup>2</sup>               |
|-----------------------------------------|
| Hall+Kitchen 21,99 m <sup>2</sup>       |
| Restroom / Bathroom 3,36 m <sup>2</sup> |
| First Bedroom 13,06 m <sup>2</sup>      |
| Second Bedroom 8,93 m <sup>2</sup>      |
| Restroom / Bathroom 4,32 m <sup>2</sup> |

Total Gross Area (including Balcony): 97,00 m<sup>2</sup> Total Gross Area (including Balcony): 87,00 m<sup>2</sup> With two different square meter options.











#### **1+1/ First and Second Floor**

| Balcony 1         | 11,85 m <sup>2</sup> |
|-------------------|----------------------|
| Hall+Kitchen2     | 20,91 m <sup>2</sup> |
| Restroom/Bathroom | 4,64 m <sup>2</sup>  |
| Bedroom           | 9,91 m²              |

Total Gross