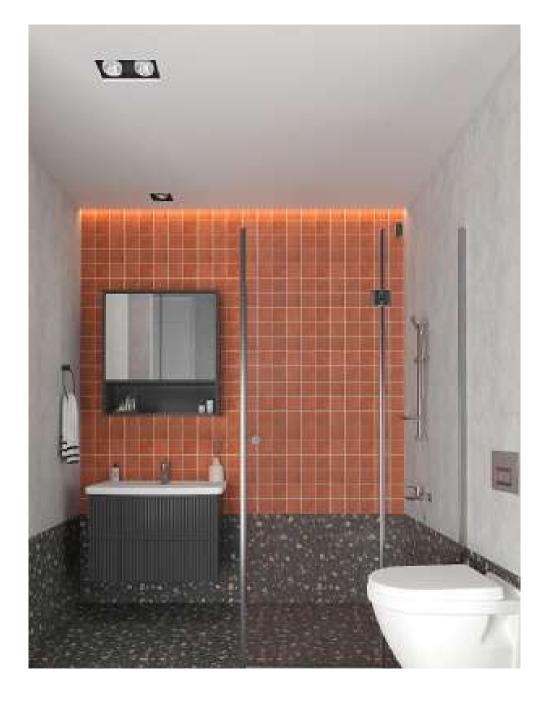

Location Plan

Ada Life: 128 Flats Ada Life II: 24 Flats

| Construction Technique                             | <ul> <li>Considering the numerical data revealed by the earthquake that occurred in Kahramanmaraş on<br/>February 6, 2023, the foundation, columns and beams of our project were enlarged and strengthened.</li> <li>The entire reinforced concrete structure system will be manufactured using a raft foundation and C30<br/>concrete.</li> <li>Exterior walls will be made of insulation bricks, and between flats Eps insulated bricks will be used.</li> <li>Köster brand waterproofing additive will be used in the foundation of the building.</li> </ul> |
|----------------------------------------------------|-----------------------------------------------------------------------------------------------------------------------------------------------------------------------------------------------------------------------------------------------------------------------------------------------------------------------------------------------------------------------------------------------------------------------------------------------------------------------------------------------------------------------------------------------------------------|
| Terrace Roof                                       | <ul> <li>Insulation layers on a non-walkable terrace roof:</li> <li>Polyurethane waterproofing on reinforced concrete flooring</li> <li>Protective concrete</li> <li>Sliding water Insulation</li> <li>5 cm Xps thermal insulation</li> <li>Dimpled Sheet on felt, and Drainage Gravel</li> </ul>                                                                                                                                                                                                                                                               |
| Entrance, Hall, Corridor,<br>Living Room and Rooms | <ul> <li>Floor: 10 mm laminate flooring</li> <li>Wall and ceiling: wipeable satin paint on gypsum plaster</li> <li>Specially designed coat rack and washing machine cabinet.</li> <li>Floors will be covered with 10 mm laminate parquet, and wipeable satin paint will be applied on gypsum plaster on the walls.</li> </ul>                                                                                                                                                                                                                                   |
| Kitchen                                            | <ul> <li>Floor: 10 mm laminate flooring</li> <li>Ceiling: wipeable satin paint on gypsum plaster, countertop: 1st class ceramic coating between cabinets, kitchen countertops are Belenco/Coante quartz surface</li> <li>1st class professional kitchen cabinets (MDF Lam)</li> <li>Kitchen cabinet doors: high gloss</li> <li>Arçelik brand built-in aspirator</li> </ul>                                                                                                                                                                                      |
| Bathrooms and Toilets                              | <ul> <li>Floor and wall: Vitra brand ceramics</li> <li>Ceiling: satin plaster and water-based paint on green plasterboard suspended ceiling</li> <li>Furniture: 1st Class MDF bathroom cabinets</li> <li>Sanitaryware and armature: Vitra Artema brand</li> <li>Concealed cistern: Grohe brand</li> <li>Water heater: Arçelik brand</li> </ul>                                                                                                                                                                                                                  |