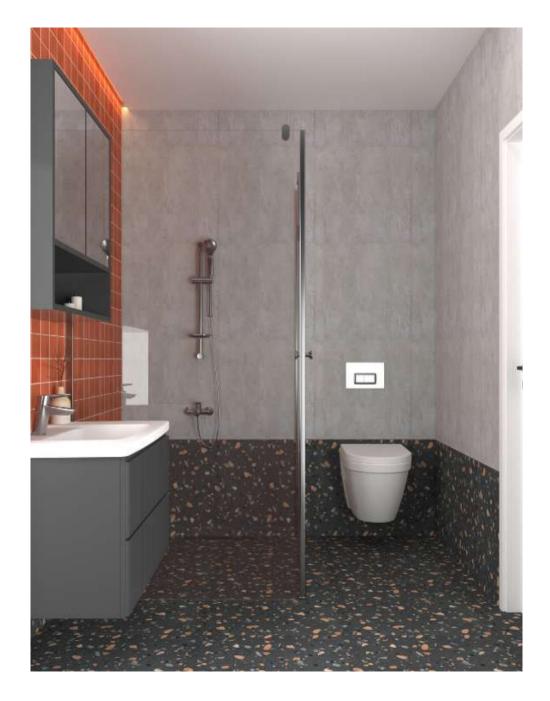

Location Plan

Ada Life: 128 Flats Ada Life II: 24 Flats

| Construction Technique                             | <ul> <li>Considering the numerical data revealed by the earthquake that occurred in Kahramanmaraş on<br/>February 6, 2023, the foundation, columns and beams of our project were enlarged and strengthened.</li> <li>The entire reinforced concrete structure system will be manufactured using a raft foundation and C30<br/>concrete.</li> <li>Exterior walls will be made of insulation bricks, and between flats Eps insulated bricks will be used.</li> <li>Köster brand waterproofing additive will be used in the foundation of the building.</li> </ul> |
|----------------------------------------------------|-----------------------------------------------------------------------------------------------------------------------------------------------------------------------------------------------------------------------------------------------------------------------------------------------------------------------------------------------------------------------------------------------------------------------------------------------------------------------------------------------------------------------------------------------------------------|
| Terrace Roof                                       | <ul> <li>Insulation layers on a non-walkable terrace roof:</li> <li>Polyurethane waterproofing on reinforced concrete flooring</li> <li>Protective concrete</li> <li>Sliding water Insulation</li> <li>5 cm Xps thermal insulation</li> <li>Dimpled Sheet on felt, and Drainage Gravel</li> </ul>                                                                                                                                                                                                                                                               |
| Entrance, Hall, Corridor,<br>Living Room and Rooms | <ul> <li>Floor: 10 mm laminate flooring</li> <li>Wall and ceiling: wipeable satin paint on gypsum plaster</li> <li>Specially designed coat rack and washing machine cabinet.</li> <li>Floors will be covered with 10 mm laminate parquet, and wipeable satin paint will be applied on gypsum plaster on the walls.</li> </ul>                                                                                                                                                                                                                                   |
| Kitchen                                            | <ul> <li>Floor: 10 mm laminate flooring</li> <li>Ceiling: wipeable satin paint on gypsum plaster, countertop: 1st class ceramic coating between cabinets, kitchen countertops are Belenco/Coante quartz surface</li> <li>1st class professional kitchen cabinets (MDF Lam)</li> <li>Kitchen cabinet doors: high gloss</li> <li>Arçelik brand built-in aspirator</li> </ul>                                                                                                                                                                                      |
| Bathrooms and Toilets                              | <ul> <li>Floor and wall: Vitra brand ceramics</li> <li>Ceiling: satin plaster and water-based paint on green plasterboard suspended ceiling</li> <li>Furniture: 1st Class MDF bathroom cabinets</li> <li>Sanitaryware and armature: Vitra Artema brand</li> <li>Concealed cistern: Grohe brand</li> <li>Water heater: Arçelik brand</li> </ul>                                                                                                                                                                                                                  |