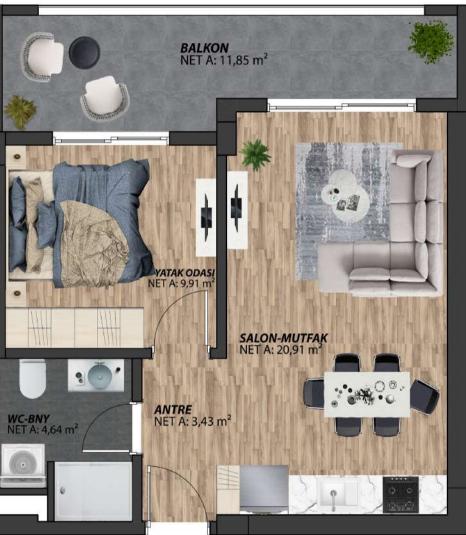

#### **1+1/ First and Second Floor**

| Balcony 1         | 11,85 m <sup>2</sup> |
|-------------------|----------------------|
| Hall+Kitchen2     | 20,91 m <sup>2</sup> |
| Restroom/Bathroom | 4,64 m <sup>2</sup>  |
| Bedroom           | 9,91 m²              |

Total Gross Area (including Balcony): 66,00 m<sup>2</sup>

+90 542 238 48 93

www.adalifedalaman.com

info@adalifedalaman.com

Merkez Mh. Cengiz Topel Cad. No: 155 Dalaman / Muğla