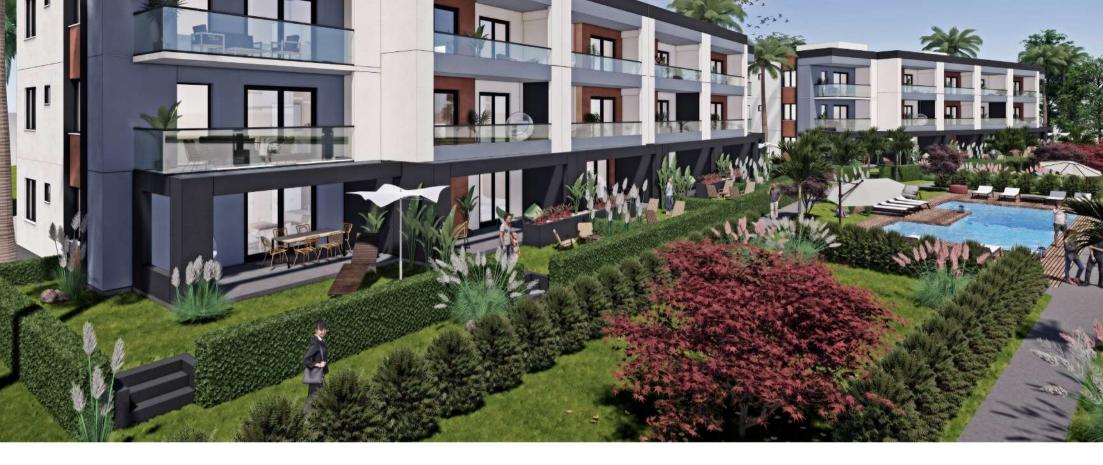

Ada Life consist of 128 flats, Ada Life II consists of 24 flats which has 152 residences in total.

Fethiye and Göcek are located among the important cities of the Lycian period. The ancient cities left over from the Persians, Romans and Byzantines in the region, which has been home to many civilizations throughout history, contribute to the tourist position of the region.

Location Plan

Ada Life: 128 Flats Ada Life II: 24 Flats

| Construction Technique                             | <ul> <li>Considering the numerical data revealed by the earthquake that occurred in Kahramanmaraş on<br/>February 6, 2023, the foundation, columns and beams of our project were enlarged and strengthened.</li> <li>The entire reinforced concrete structure system will be manufactured using a raft foundation and C30<br/>concrete.</li> <li>Exterior walls will be made of insulation bricks, and between flats Eps insulated bricks will be used.</li> <li>Köster brand waterproofing additive will be used in the foundation of the building.</li> </ul> |
|----------------------------------------------------|-----------------------------------------------------------------------------------------------------------------------------------------------------------------------------------------------------------------------------------------------------------------------------------------------------------------------------------------------------------------------------------------------------------------------------------------------------------------------------------------------------------------------------------------------------------------|
| Terrace Roof                                       | <ul> <li>Insulation layers on a non-walkable terrace roof:</li> <li>Polyurethane waterproofing on reinforced concrete flooring</li> <li>Protective concrete</li> <li>Sliding water Insulation</li> <li>5 cm Xps thermal insulation</li> <li>Dimpled Sheet on felt, and Drainage Gravel</li> </ul>                                                                                                                                                                                                                                                               |
| Entrance, Hall, Corridor,<br>Living Room and Rooms | <ul> <li>Floor: 10 mm laminate flooring</li> <li>Wall and ceiling: wipeable satin paint on gypsum plaster</li> <li>Specially designed coat rack and washing machine cabinet.</li> <li>Floors will be covered with 10 mm laminate parquet, and wipeable satin paint will be applied on gypsum plaster on the walls.</li> </ul>                                                                                                                                                                                                                                   |
| Kitchen                                            | <ul> <li>Floor: 10 mm laminate flooring</li> <li>Ceiling: wipeable satin paint on gypsum plaster, countertop: 1st class ceramic coating between cabinets, kitchen countertops are Belenco/Coante quartz surface</li> <li>1st class professional kitchen cabinets (MDF Lam)</li> <li>Kitchen cabinet doors: high gloss</li> <li>Arçelik brand built-in aspirator</li> </ul>                                                                                                                                                                                      |
| Bathrooms and Toilets                              | <ul> <li>Floor and wall: Vitra brand ceramics</li> <li>Ceiling: satin plaster and water-based paint on green plasterboard suspended ceiling</li> <li>Furniture: 1st Class MDF bathroom cabinets</li> <li>Sanitaryware and armature: Vitra Artema brand</li> <li>Concealed cistern: Grohe brand</li> <li>Water heater: Arçelik brand</li> </ul>                                                                                                                                                                                                                  |