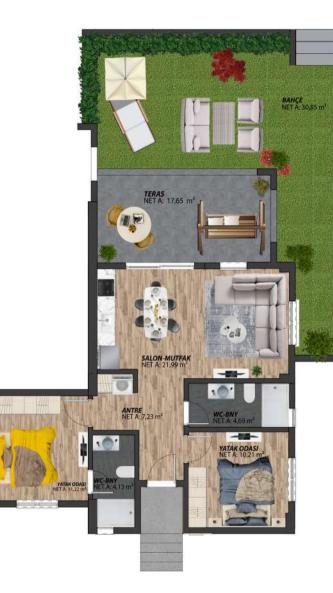

#### **2+1 Detached Entrance**

| Yard 30,85 m <sup>2</sup>               |
|-----------------------------------------|
| Terrace 17,65 m <sup>2</sup>            |
| Hall+Kitchen 21,99 m <sup>2</sup>       |
| Restroom / Bathroom 4,69 m <sup>2</sup> |
| First Bedroom 11,22 m <sup>2</sup>      |
| Second Bedroom 10,21 m <sup>2</sup>     |
| Restroom / Bathroom 4,13 m <sup>2</sup> |

Total Gross Area (including Terrace): 100,00 m<sup>2</sup>