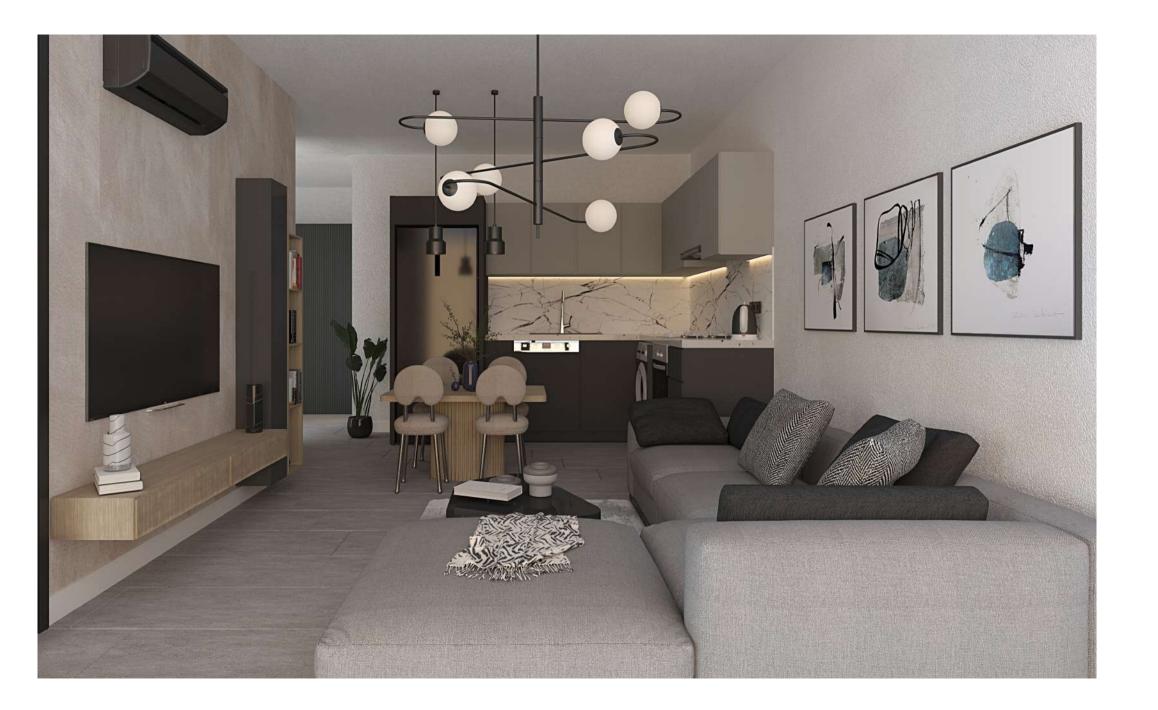

Location Plan

Ada Life: 128 Flats Ada Life II: 24 Flats

| Construction Technique                             | <ul> <li>Considering the numerical data revealed by the earthquake that occurred in Kahramanmaraş on<br/>February 6, 2023, the foundation, columns and beams of our project were enlarged and strengthened.</li> <li>The entire reinforced concrete structure system will be manufactured using a raft foundation and C30<br/>concrete.</li> <li>Exterior walls will be made of insulation bricks, and between flats Eps insulated bricks will be used.</li> <li>Köster brand waterproofing additive will be used in the foundation of the building.</li> </ul> |
|----------------------------------------------------|-----------------------------------------------------------------------------------------------------------------------------------------------------------------------------------------------------------------------------------------------------------------------------------------------------------------------------------------------------------------------------------------------------------------------------------------------------------------------------------------------------------------------------------------------------------------|
| Terrace Roof                                       | <ul> <li>Insulation layers on a non-walkable terrace roof:</li> <li>Polyurethane waterproofing on reinforced concrete flooring</li> <li>Protective concrete</li> <li>Sliding water Insulation</li> <li>5 cm Xps thermal insulation</li> <li>Dimpled Sheet on felt, and Drainage Gravel</li> </ul>                                                                                                                                                                                                                                                               |
| Entrance, Hall, Corridor,<br>Living Room and Rooms | <ul> <li>Floor: 10 mm laminate flooring</li> <li>Wall and ceiling: wipeable satin paint on gypsum plaster</li> <li>Specially designed coat rack and washing machine cabinet.</li> <li>Floors will be covered with 10 mm laminate parquet, and wipeable satin paint will be applied on gypsum plaster on the walls.</li> </ul>                                                                                                                                                                                                                                   |
| Kitchen                                            | <ul> <li>Floor: 10 mm laminate flooring</li> <li>Ceiling: wipeable satin paint on gypsum plaster, countertop: 1st class ceramic coating between cabinets, kitchen countertops are Belenco/Coante quartz surface</li> <li>1st class professional kitchen cabinets (MDF Lam)</li> <li>Kitchen cabinet doors: high gloss</li> <li>Arçelik brand built-in aspirator</li> </ul>                                                                                                                                                                                      |
| Bathrooms and Toilets                              | <ul> <li>Floor and wall: Vitra brand ceramics</li> <li>Ceiling: satin plaster and water-based paint on green plasterboard suspended ceiling</li> <li>Furniture: 1st Class MDF bathroom cabinets</li> <li>Sanitaryware and armature: Vitra Artema brand</li> <li>Concealed cistern: Grohe brand</li> <li>Water heater: Arçelik brand</li> </ul>                                                                                                                                                                                                                  |