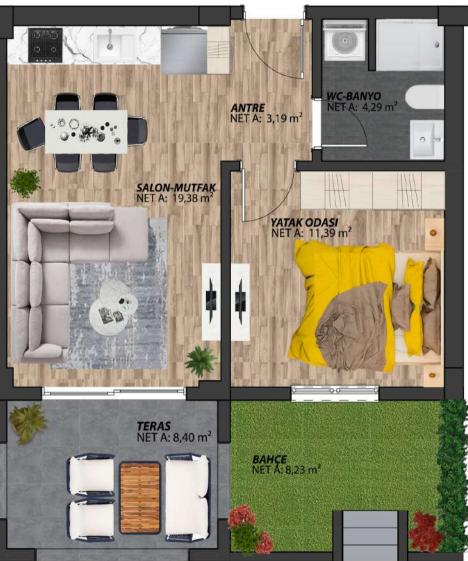

#### 1+1 Garden Floor

| Yard 8,23 m <sup>2</sup>                |
|-----------------------------------------|
| Terrace                                 |
| Hall+Kitchen 19,38 m <sup>2</sup>       |
| Restroom / Bathroom 4,29 m <sup>2</sup> |
| First Bedroom 11,39 m <sup>2</sup>      |