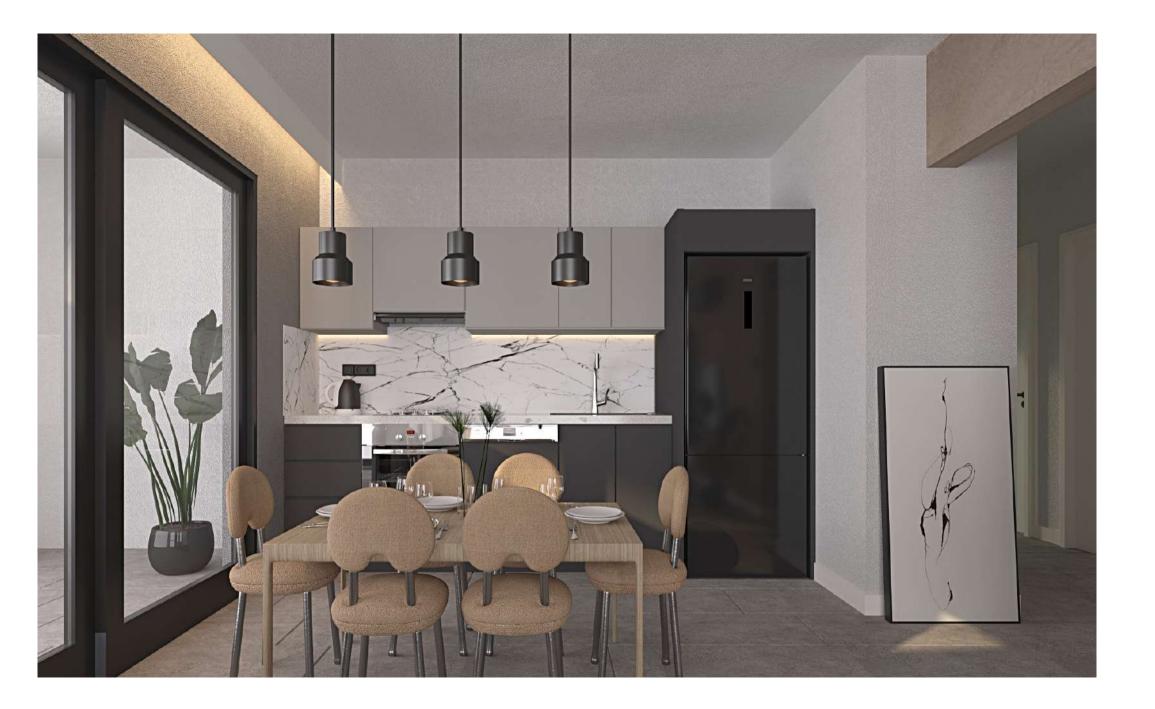

Location Plan

Ada Life: 128 Flats Ada Life II: 24 Flats

| Construction Technique                             | <ul> <li>Considering the numerical data revealed by the earthquake that occurred in Kahramanmaraş on<br/>February 6, 2023, the foundation, columns and beams of our project were enlarged and strengthened.</li> <li>The entire reinforced concrete structure system will be manufactured using a raft foundation and C30<br/>concrete.</li> <li>Exterior walls will be made of insulation bricks, and between flats Eps insulated bricks will be used.</li> <li>Köster brand waterproofing additive will be used in the foundation of the building.</li> </ul> |
|----------------------------------------------------|-----------------------------------------------------------------------------------------------------------------------------------------------------------------------------------------------------------------------------------------------------------------------------------------------------------------------------------------------------------------------------------------------------------------------------------------------------------------------------------------------------------------------------------------------------------------|
| Terrace Roof                                       | <ul> <li>Insulation layers on a non-walkable terrace roof:</li> <li>Polyurethane waterproofing on reinforced concrete flooring</li> <li>Protective concrete</li> <li>Sliding water Insulation</li> <li>5 cm Xps thermal insulation</li> <li>Dimpled Sheet on felt, and Drainage Gravel</li> </ul>                                                                                                                                                                                                                                                               |
| Entrance, Hall, Corridor,<br>Living Room and Rooms | <ul> <li>Floor: 10 mm laminate flooring</li> <li>Wall and ceiling: wipeable satin paint on gypsum plaster</li> <li>Specially designed coat rack and washing machine cabinet.</li> <li>Floors will be covered with 10 mm laminate parquet, and wipeable satin paint will be applied on gypsum plaster on the walls.</li> </ul>                                                                                                                                                                                                                                   |
| Kitchen                                            | <ul> <li>Floor: 10 mm laminate flooring</li> <li>Ceiling: wipeable satin paint on gypsum plaster, countertop: 1st class ceramic coating between cabinets, kitchen countertops are Belenco/Coante quartz surface</li> <li>1st class professional kitchen cabinets (MDF Lam)</li> <li>Kitchen cabinet doors: high gloss</li> <li>Arçelik brand built-in aspirator</li> </ul>                                                                                                                                                                                      |
| Bathrooms and Toilets                              | <ul> <li>Floor and wall: Vitra brand ceramics</li> <li>Ceiling: satin plaster and water-based paint on green plasterboard suspended ceiling</li> <li>Furniture: 1st Class MDF bathroom cabinets</li> <li>Sanitaryware and armature: Vitra Artema brand</li> <li>Concealed cistern: Grohe brand</li> <li>Water heater: Arçelik brand</li> </ul>                                                                                                                                                                                                                  |