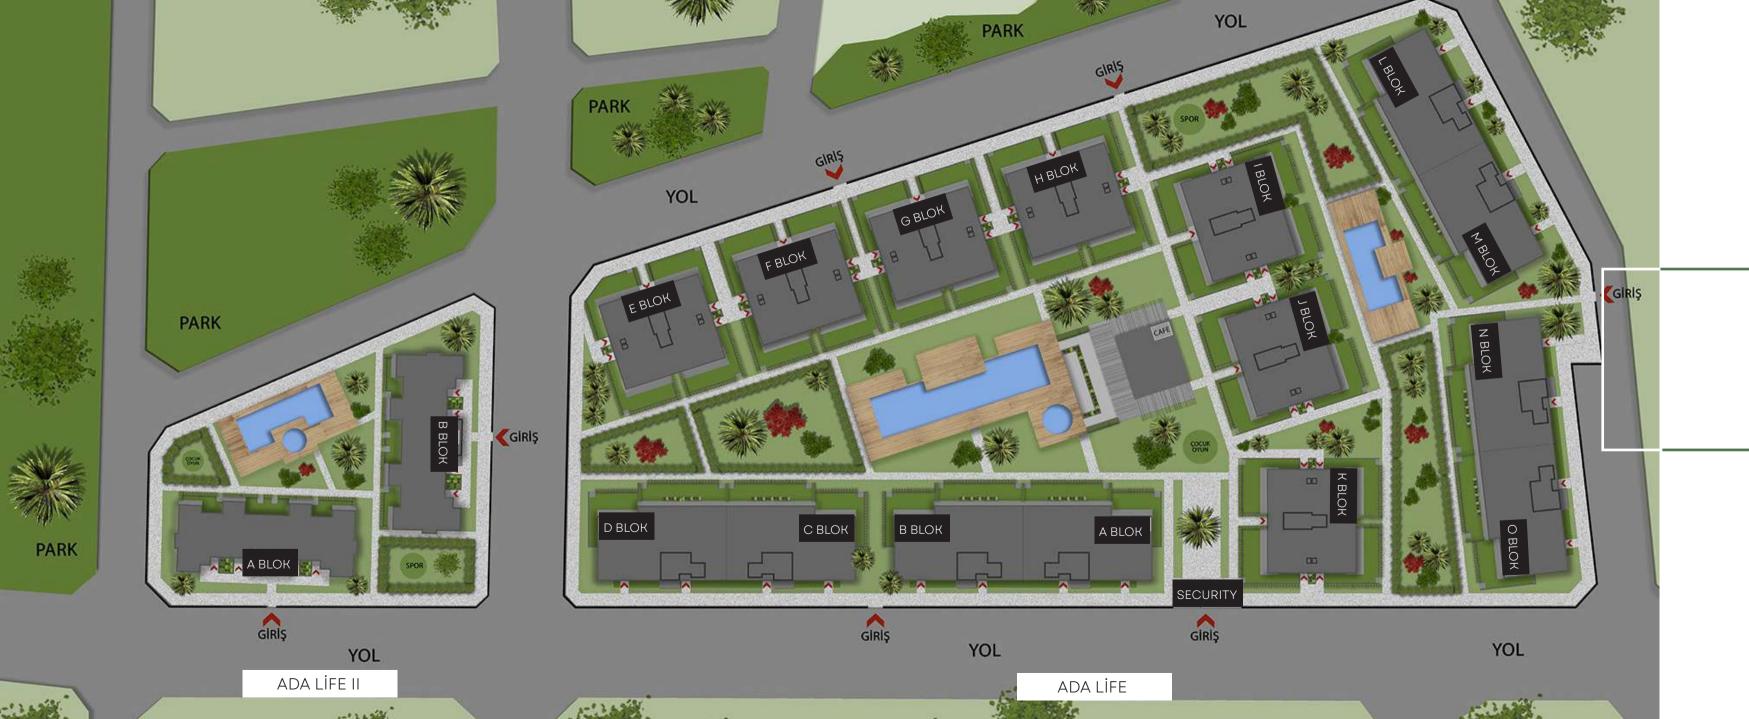

Ada Life consist of 128 flats, Ada Life II consists of 24 flats which has 152 residences in total.

Fethiye and Göcek are located among the important cities of the Lycian period. The ancient cities left over from the Persians, Romans and Byzantines in the region, which has been home to many civilizations throughout history, contribute to the tourist position of the region.

Location Plan

Ada Life: 128 Flats Ada Life II: 24 Flats

| Construction Technique                             | <ul> <li>Considering the numerical data revealed by the earthquake that occurred in Kahramanmaraş on<br/>February 6, 2023, the foundation, columns and beams of our project were enlarged and strengthened.</li> <li>The entire reinforced concrete structure system will be manufactured using a raft foundation and C30<br/>concrete.</li> <li>Exterior walls will be made of insulation bricks, and between flats Eps insulated bricks will be used.</li> <li>Köster brand waterproofing additive will be used in the foundation of the building.</li> </ul> |
|----------------------------------------------------|-----------------------------------------------------------------------------------------------------------------------------------------------------------------------------------------------------------------------------------------------------------------------------------------------------------------------------------------------------------------------------------------------------------------------------------------------------------------------------------------------------------------------------------------------------------------|
| Terrace Roof                                       | <ul> <li>Insulation layers on a non-walkable terrace roof:</li> <li>Polyurethane waterproofing on reinforced concrete flooring</li> <li>Protective concrete</li> <li>Sliding water Insulation</li> <li>5 cm Xps thermal insulation</li> <li>Dimpled Sheet on felt, and Drainage Gravel</li> </ul>                                                                                                                                                                                                                                                               |
| Entrance, Hall, Corridor,<br>Living Room and Rooms | <ul> <li>Floor: 10 mm laminate flooring</li> <li>Wall and ceiling: wipeable satin paint on gypsum plaster</li> <li>Specially designed coat rack and washing machine cabinet.</li> <li>Floors will be covered with 10 mm laminate parquet, and wipeable satin paint will be applied on gypsum plaster on the walls.</li> </ul>                                                                                                                                                                                                                                   |
| Kitchen                                            | <ul> <li>Floor: 10 mm laminate flooring</li> <li>Ceiling: wipeable satin paint on gypsum plaster, countertop: 1st class ceramic coating between cabinets, kitchen countertops are Belenco/Coante quartz surface</li> <li>1st class professional kitchen cabinets (MDF Lam)</li> <li>Kitchen cabinet doors: high gloss</li> <li>Arçelik brand built-in aspirator</li> </ul>                                                                                                                                                                                      |
| Bathrooms and Toilets                              | <ul> <li>Floor and wall: Vitra brand ceramics</li> <li>Ceiling: satin plaster and water-based paint on green plasterboard suspended ceiling</li> <li>Furniture: 1st Class MDF bathroom cabinets</li> <li>Sanitaryware and armature: Vitra Artema brand</li> <li>Concealed cistern: Grohe brand</li> <li>Water heater: Arçelik brand</li> </ul>                                                                                                                                                                                                                  |