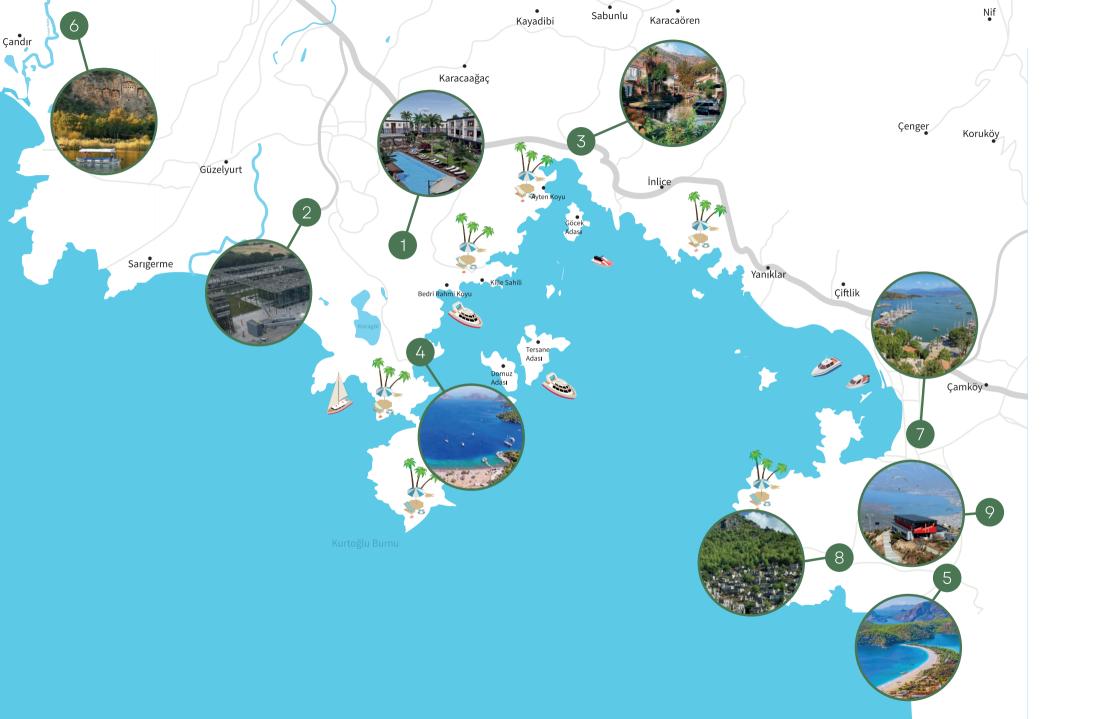

## ADA YAPI ISLAND

THE THE

A Peaceful Calm and Comfortable Life with Your Loved Ones Is Mot a Dream

Ada life is 7 minutes from Dalaman Airport and offers a unique transportation location. At the same time, it is 12 minutes away from Göcek Center due to its location. Moreover Ada Life offers easy access to the points especially like Sarsala Cove, Bedri Rahmi Cove, Kille Cove, Göcek Island, Tersane Island, Domuz Island, where the unique coves and Seasides/ Beaches are.

Ada Life offers easy access to the points especially like Sarsala Cove, Bedri Rahmi Cove, Kille Cove, Göcek Island, Tersane Island, Domuz Island, where the unique coves and Seasides/Beaches are.

At is no longer a dream for you to live a peaceful and comfortable life away from the noise of the city with ease of transportation

| 1 / ADA LİFE        |        |
|---------------------|--------|
| 2 / DALAMAN AIRPORT | 7 dk.  |
| 3 / GÖCEK           | 12 dk. |
| 4 / SARSALA COVE    | 20 dk. |
| 5 / ÖLÜDENİZ        | 55 dk. |
| 6 / DALYAN          | 30 dk. |
| 7 / FETHİYE CENTER  | 35 dk. |
| 8 / KAYAKÖY         | 45 dk. |
| 9 / BABADAĞ         | 45 dk. |