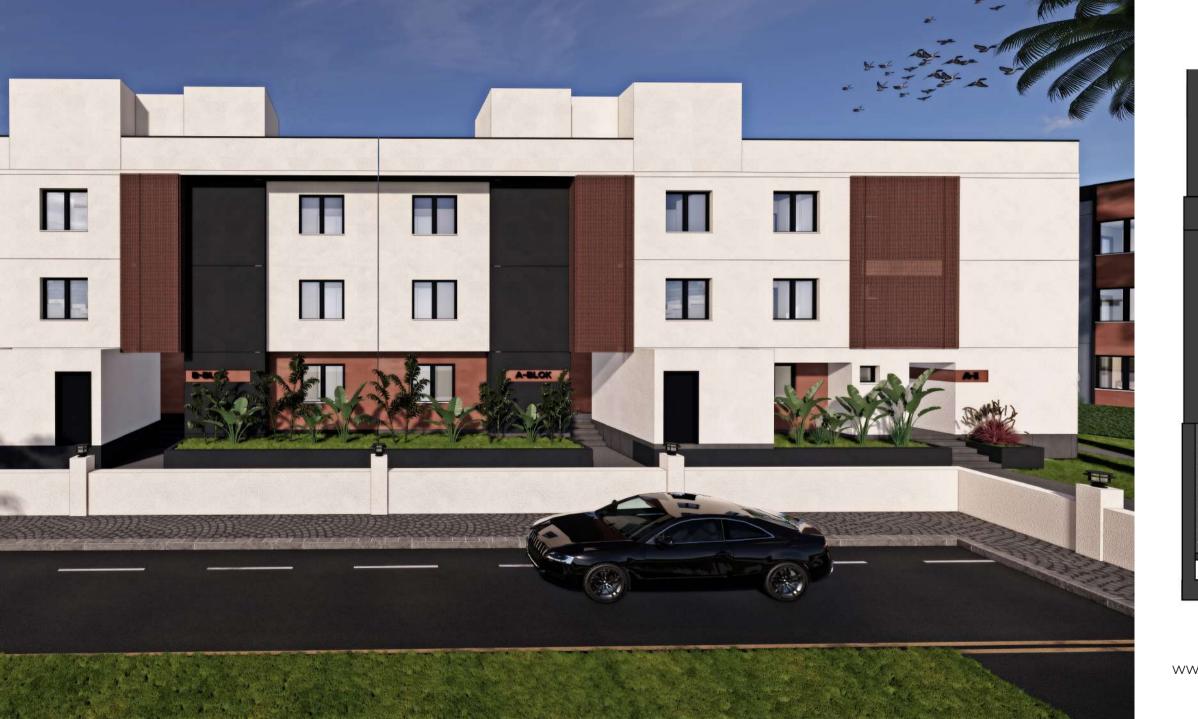

### VILLA ADA

Ada Yapı has come to the forefront in its region with its high quality and luxurious buildings since 2000.

Location Plan

Ada Life: 128 Flats Ada Life II: 24 Flats

| Construction Technique                             | <ul> <li>Considering the numerical data revealed by the earthquake that occurred in Kahramanmaraş on<br/>February 6, 2023, the foundation, columns and beams of our project were enlarged and strengthened.</li> <li>The entire reinforced concrete structure system will be manufactured using a raft foundation and C30<br/>concrete.</li> <li>Exterior walls will be made of insulation bricks, and between flats Eps insulated bricks will be used.</li> <li>Köster brand waterproofing additive will be used in the foundation of the building.</li> </ul> |
|----------------------------------------------------|-----------------------------------------------------------------------------------------------------------------------------------------------------------------------------------------------------------------------------------------------------------------------------------------------------------------------------------------------------------------------------------------------------------------------------------------------------------------------------------------------------------------------------------------------------------------|
| Terrace Roof                                       | <ul> <li>Insulation layers on a non-walkable terrace roof:</li> <li>Polyurethane waterproofing on reinforced concrete flooring</li> <li>Protective concrete</li> <li>Sliding water Insulation</li> <li>5 cm Xps thermal insulation</li> <li>Dimpled Sheet on felt, and Drainage Gravel</li> </ul>                                                                                                                                                                                                                                                               |
| Entrance, Hall, Corridor,<br>Living Room and Rooms | <ul> <li>Floor: 10 mm laminate flooring</li> <li>Wall and ceiling: wipeable satin paint on gypsum plaster</li> <li>Specially designed coat rack and washing machine cabinet.</li> <li>Floors will be covered with 10 mm laminate parquet, and wipeable satin paint will be applied on gypsum plaster on the walls.</li> </ul>                                                                                                                                                                                                                                   |
| Kitchen                                            | <ul> <li>Floor: 10 mm laminate flooring</li> <li>Ceiling: wipeable satin paint on gypsum plaster, countertop: 1st class ceramic coating between cabinets, kitchen countertops are Belenco/Coante quartz surface</li> <li>1st class professional kitchen cabinets (MDF Lam)</li> <li>Kitchen cabinet doors: high gloss</li> <li>Arçelik brand built-in aspirator</li> </ul>                                                                                                                                                                                      |
| Bathrooms and Toilets                              | <ul> <li>Floor and wall: Vitra brand ceramics</li> <li>Ceiling: satin plaster and water-based paint on green plasterboard suspended ceiling</li> <li>Furniture: 1st Class MDF bathroom cabinets</li> <li>Sanitaryware and armature: Vitra Artema brand</li> <li>Concealed cistern: Grohe brand</li> <li>Water heater: Arçelik brand</li> </ul>                                                                                                                                                                                                                  |