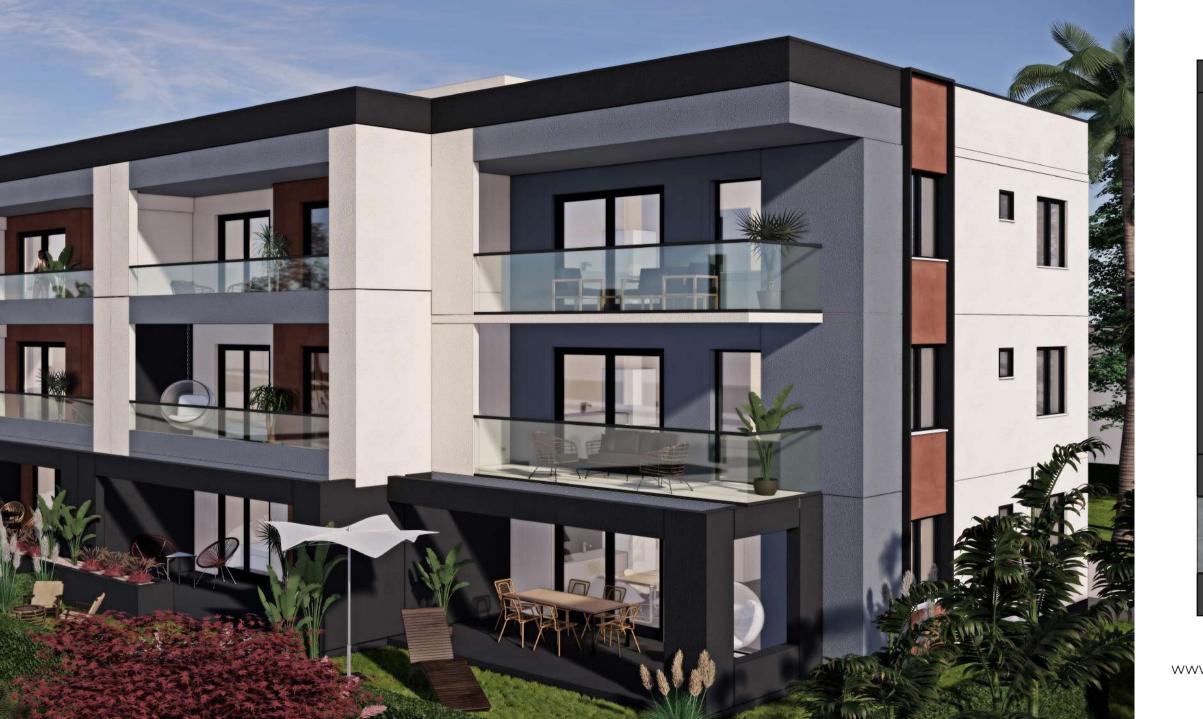

Ada Life consist of 128 flats, Ada Life II consists of 24 flats which has 152 residences in total.

Fethiye and Göcek are located among the important cities of the Lycian period. The ancient cities left over from the Persians, Romans and Byzantines in the region, which has been home to many civilizations throughout history, contribute to the tourist position of the region.

Location Plan

Ada Life: 128 Flats Ada Life II: 24 Flats

| Construction Technique                             | <ul> <li>Considering the numerical data revealed by the earthquake that occurred in Kahramanmaraş on<br/>February 6, 2023, the foundation, columns and beams of our project were enlarged and strengthened.</li> <li>The entire reinforced concrete structure system will be manufactured using a raft foundation and C30<br/>concrete.</li> <li>Exterior walls will be made of insulation bricks, and between flats Eps insulated bricks will be used.</li> <li>Köster brand waterproofing additive will be used in the foundation of the building.</li> </ul> |
|----------------------------------------------------|-----------------------------------------------------------------------------------------------------------------------------------------------------------------------------------------------------------------------------------------------------------------------------------------------------------------------------------------------------------------------------------------------------------------------------------------------------------------------------------------------------------------------------------------------------------------|
| Terrace Roof                                       | <ul> <li>Insulation layers on a non-walkable terrace roof:</li> <li>Polyurethane waterproofing on reinforced concrete flooring</li> <li>Protective concrete</li> <li>Sliding water Insulation</li> <li>5 cm Xps thermal insulation</li> <li>Dimpled Sheet on felt, and Drainage Gravel</li> </ul>                                                                                                                                                                                                                                                               |
| Entrance, Hall, Corridor,<br>Living Room and Rooms | <ul> <li>Floor: 10 mm laminate flooring</li> <li>Wall and ceiling: wipeable satin paint on gypsum plaster</li> <li>Specially designed coat rack and washing machine cabinet.</li> <li>Floors will be covered with 10 mm laminate parquet, and wipeable satin paint will be applied on gypsum plaster on the walls.</li> </ul>                                                                                                                                                                                                                                   |
| Kitchen                                            | <ul> <li>Floor: 10 mm laminate flooring</li> <li>Ceiling: wipeable satin paint on gypsum plaster, countertop: 1st class ceramic coating between cabinets, kitchen countertops are Belenco/Coante quartz surface</li> <li>1st class professional kitchen cabinets (MDF Lam)</li> <li>Kitchen cabinet doors: high gloss</li> <li>Arçelik brand built-in aspirator</li> </ul>                                                                                                                                                                                      |
| Bathrooms and Toilets                              | <ul> <li>Floor and wall: Vitra brand ceramics</li> <li>Ceiling: satin plaster and water-based paint on green plasterboard suspended ceiling</li> <li>Furniture: 1st Class MDF bathroom cabinets</li> <li>Sanitaryware and armature: Vitra Artema brand</li> <li>Concealed cistern: Grohe brand</li> <li>Water heater: Arçelik brand</li> </ul>                                                                                                                                                                                                                  |