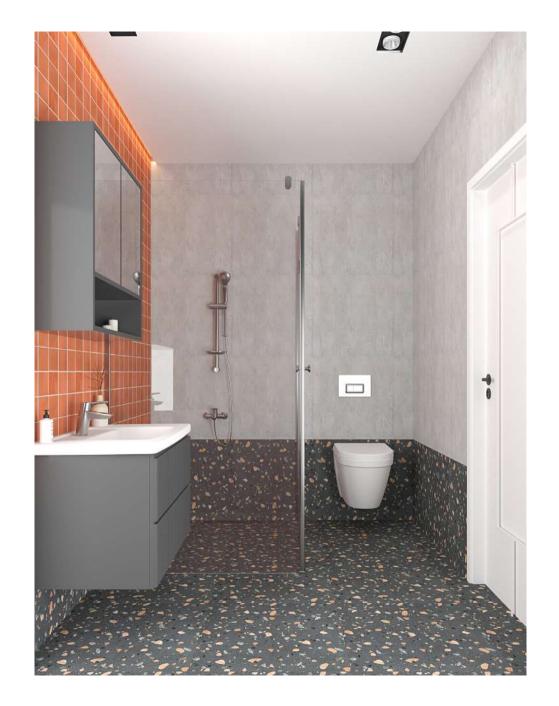

Location Plan

Ada Life: 128 Flats Ada Life II: 24 Flats

| Construction Technique                             | <ul> <li>Considering the numerical data revealed by the earthquake that occurred in Kahramanmaraş on<br/>February 6, 2023, the foundation, columns and beams of our project were enlarged and strengthened.</li> <li>The entire reinforced concrete structure system will be manufactured using a raft foundation and C30<br/>concrete.</li> <li>Exterior walls will be made of insulation bricks, and between flats Eps insulated bricks will be used.</li> <li>Köster brand waterproofing additive will be used in the foundation of the building.</li> </ul> |
|----------------------------------------------------|-----------------------------------------------------------------------------------------------------------------------------------------------------------------------------------------------------------------------------------------------------------------------------------------------------------------------------------------------------------------------------------------------------------------------------------------------------------------------------------------------------------------------------------------------------------------|
| Terrace Roof                                       | <ul> <li>Insulation layers on a non-walkable terrace roof:</li> <li>Polyurethane waterproofing on reinforced concrete flooring</li> <li>Protective concrete</li> <li>Sliding water Insulation</li> <li>5 cm Xps thermal insulation</li> <li>Dimpled Sheet on felt, and Drainage Gravel</li> </ul>                                                                                                                                                                                                                                                               |
| Entrance, Hall, Corridor,<br>Living Room and Rooms | <ul> <li>Floor: 10 mm laminate flooring</li> <li>Wall and ceiling: wipeable satin paint on gypsum plaster</li> <li>Specially designed coat rack and washing machine cabinet.</li> <li>Floors will be covered with 10 mm laminate parquet, and wipeable satin paint will be applied on gypsum plaster on the walls.</li> </ul>                                                                                                                                                                                                                                   |
| Kitchen                                            | <ul> <li>Floor: 10 mm laminate flooring</li> <li>Ceiling: wipeable satin paint on gypsum plaster, countertop: 1st class ceramic coating between cabinets, kitchen countertops are Belenco/Coante quartz surface</li> <li>1st class professional kitchen cabinets (MDF Lam)</li> <li>Kitchen cabinet doors: high gloss</li> <li>Arçelik brand built-in aspirator</li> </ul>                                                                                                                                                                                      |
| Bathrooms and Toilets                              | <ul> <li>Floor and wall: Vitra brand ceramics</li> <li>Ceiling: satin plaster and water-based paint on green plasterboard suspended ceiling</li> <li>Furniture: 1st Class MDF bathroom cabinets</li> <li>Sanitaryware and armature: Vitra Artema brand</li> <li>Concealed cistern: Grohe brand</li> <li>Water heater: Arçelik brand</li> </ul>                                                                                                                                                                                                                  |