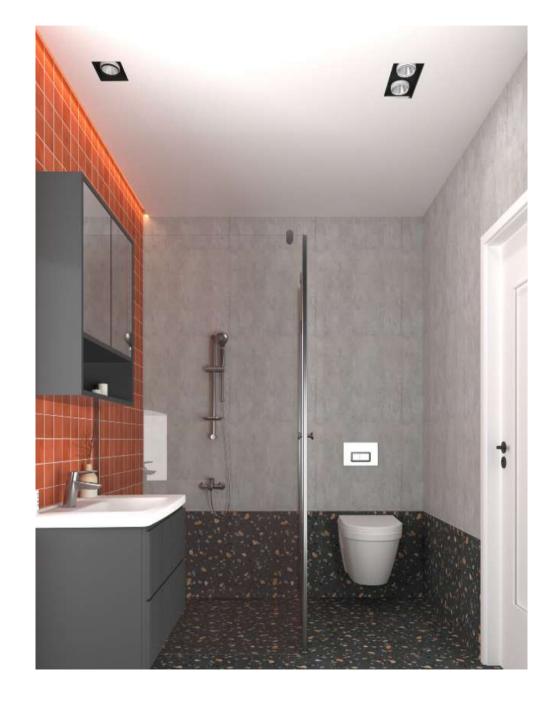

Location Plan

Ada Life: 128 Flats Ada Life II: 24 Flats

| Construction Technique                             | <ul> <li>Considering the numerical data revealed by the earthquake that occurred in Kahramanmaraş on<br/>February 6, 2023, the foundation, columns and beams of our project were enlarged and strengthened.</li> <li>The entire reinforced concrete structure system will be manufactured using a raft foundation and C30<br/>concrete.</li> <li>Exterior walls will be made of insulation bricks, and between flats Eps insulated bricks will be used.</li> <li>Köster brand waterproofing additive will be used in the foundation of the building.</li> </ul> |
|----------------------------------------------------|-----------------------------------------------------------------------------------------------------------------------------------------------------------------------------------------------------------------------------------------------------------------------------------------------------------------------------------------------------------------------------------------------------------------------------------------------------------------------------------------------------------------------------------------------------------------|
| Terrace Roof                                       | <ul> <li>Insulation layers on a non-walkable terrace roof:</li> <li>Polyurethane waterproofing on reinforced concrete flooring</li> <li>Protective concrete</li> <li>Sliding water Insulation</li> <li>5 cm Xps thermal insulation</li> <li>Dimpled Sheet on felt, and Drainage Gravel</li> </ul>                                                                                                                                                                                                                                                               |
| Entrance, Hall, Corridor,<br>Living Room and Rooms | <ul> <li>Floor: 10 mm laminate flooring</li> <li>Wall and ceiling: wipeable satin paint on gypsum plaster</li> <li>Specially designed coat rack and washing machine cabinet.</li> <li>Floors will be covered with 10 mm laminate parquet, and wipeable satin paint will be applied on gypsum plaster on the walls.</li> </ul>                                                                                                                                                                                                                                   |
| Kitchen                                            | <ul> <li>Floor: 10 mm laminate flooring</li> <li>Ceiling: wipeable satin paint on gypsum plaster, countertop: 1st class ceramic coating between cabinets, kitchen countertops are Belenco/Coante quartz surface</li> <li>1st class professional kitchen cabinets (MDF Lam)</li> <li>Kitchen cabinet doors: high gloss</li> <li>Arçelik brand built-in aspirator</li> </ul>                                                                                                                                                                                      |
| Bathrooms and Toilets                              | <ul> <li>Floor and wall: Vitra brand ceramics</li> <li>Ceiling: satin plaster and water-based paint on green plasterboard suspended ceiling</li> <li>Furniture: 1st Class MDF bathroom cabinets</li> <li>Sanitaryware and armature: Vitra Artema brand</li> <li>Concealed cistern: Grohe brand</li> <li>Water heater: Arçelik brand</li> </ul>                                                                                                                                                                                                                  |