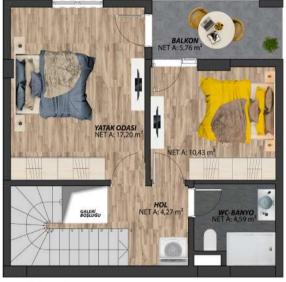

**Ground Floor Plan** 

First Floor Plan

#### 2+1 Garden Villa

| Yard 37,41 m <sup>2</sup>               |
|-----------------------------------------|
| Terrace 21,72 m <sup>2</sup>            |
| Hall+Kitchen 22,51 m <sup>2</sup>       |
| Restroom 1,55 m <sup>2</sup>            |
| First Bedroom 17,20 m <sup>2</sup>      |
| Second Bedroom 10,43 m <sup>2</sup>     |
| Restroom / Bathroom 4,59 m <sup>2</sup> |
| Balcony 5,76 m <sup>2</sup>             |

Total Gross Area (including Balcony and Terrace): 122,00 m<sup>2</sup> Total Gross Area (including Balcony and Terrace): 117,00 m<sup>2</sup> With two different square meter options.