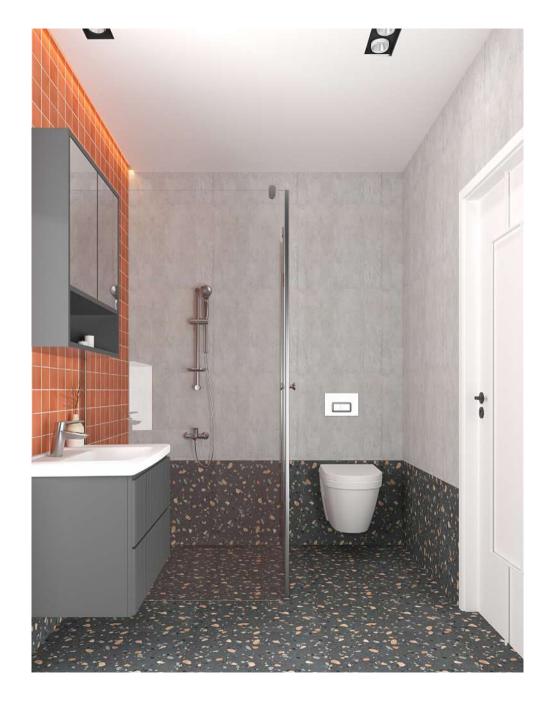

Location Plan

Ada Life: 128 Flats Ada Life II: 24 Flats

| Construction Technique                             | <ul> <li>Considering the numerical data revealed by the earthquake that occurred in Kahramanmaraş on<br/>February 6, 2023, the foundation, columns and beams of our project were enlarged and strengthened.</li> <li>The entire reinforced concrete structure system will be manufactured using a raft foundation and C30<br/>concrete.</li> <li>Exterior walls will be made of insulation bricks, and between flats Eps insulated bricks will be used.</li> <li>Köster brand waterproofing additive will be used in the foundation of the building.</li> </ul> |
|----------------------------------------------------|-----------------------------------------------------------------------------------------------------------------------------------------------------------------------------------------------------------------------------------------------------------------------------------------------------------------------------------------------------------------------------------------------------------------------------------------------------------------------------------------------------------------------------------------------------------------|
| Terrace Roof                                       | <ul> <li>Insulation layers on a non-walkable terrace roof:</li> <li>Polyurethane waterproofing on reinforced concrete flooring</li> <li>Protective concrete</li> <li>Sliding water Insulation</li> <li>5 cm Xps thermal insulation</li> <li>Dimpled Sheet on felt, and Drainage Gravel</li> </ul>                                                                                                                                                                                                                                                               |
| Entrance, Hall, Corridor,<br>Living Room and Rooms | <ul> <li>Floor: 10 mm laminate flooring</li> <li>Wall and ceiling: wipeable satin paint on gypsum plaster</li> <li>Specially designed coat rack and washing machine cabinet.</li> <li>Floors will be covered with 10 mm laminate parquet, and wipeable satin paint will be applied on gypsum plaster on the walls.</li> </ul>                                                                                                                                                                                                                                   |
| Kitchen                                            | <ul> <li>Floor: 10 mm laminate flooring</li> <li>Ceiling: wipeable satin paint on gypsum plaster, countertop: 1st class ceramic coating between cabinets, kitchen countertops are Belenco/Coante quartz surface</li> <li>1st class professional kitchen cabinets (MDF Lam)</li> <li>Kitchen cabinet doors: high gloss</li> <li>Arçelik brand built-in aspirator</li> </ul>                                                                                                                                                                                      |
| Bathrooms and Toilets                              | <ul> <li>Floor and wall: Vitra brand ceramics</li> <li>Ceiling: satin plaster and water-based paint on green plasterboard suspended ceiling</li> <li>Furniture: 1st Class MDF bathroom cabinets</li> <li>Sanitaryware and armature: Vitra Artema brand</li> <li>Concealed cistern: Grohe brand</li> <li>Water heater: Arçelik brand</li> </ul>                                                                                                                                                                                                                  |