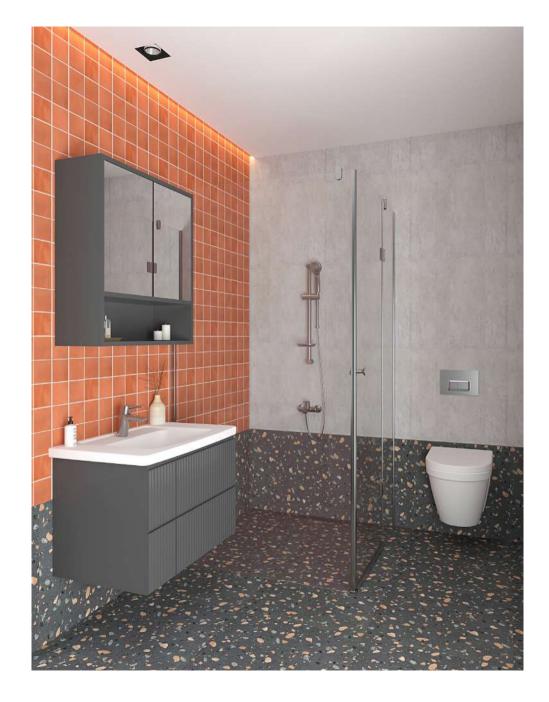

Location Plan

Ada Life: 128 Flats Ada Life II: 24 Flats

| Construction Technique                             | <ul> <li>Considering the numerical data revealed by the earthquake that occurred in Kahramanmaraş on<br/>February 6, 2023, the foundation, columns and beams of our project were enlarged and strengthened.</li> <li>The entire reinforced concrete structure system will be manufactured using a raft foundation and C30<br/>concrete.</li> <li>Exterior walls will be made of insulation bricks, and between flats Eps insulated bricks will be used.</li> <li>Köster brand waterproofing additive will be used in the foundation of the building.</li> </ul> |
|----------------------------------------------------|-----------------------------------------------------------------------------------------------------------------------------------------------------------------------------------------------------------------------------------------------------------------------------------------------------------------------------------------------------------------------------------------------------------------------------------------------------------------------------------------------------------------------------------------------------------------|
| Terrace Roof                                       | <ul> <li>Insulation layers on a non-walkable terrace roof:</li> <li>Polyurethane waterproofing on reinforced concrete flooring</li> <li>Protective concrete</li> <li>Sliding water Insulation</li> <li>5 cm Xps thermal insulation</li> <li>Dimpled Sheet on felt, and Drainage Gravel</li> </ul>                                                                                                                                                                                                                                                               |
| Entrance, Hall, Corridor,<br>Living Room and Rooms | <ul> <li>Floor: 10 mm laminate flooring</li> <li>Wall and ceiling: wipeable satin paint on gypsum plaster</li> <li>Specially designed coat rack and washing machine cabinet.</li> <li>Floors will be covered with 10 mm laminate parquet, and wipeable satin paint will be applied on gypsum plaster on the walls.</li> </ul>                                                                                                                                                                                                                                   |
| Kitchen                                            | <ul> <li>Floor: 10 mm laminate flooring</li> <li>Ceiling: wipeable satin paint on gypsum plaster, countertop: 1st class ceramic coating between cabinets, kitchen countertops are Belenco/Coante quartz surface</li> <li>1st class professional kitchen cabinets (MDF Lam)</li> <li>Kitchen cabinet doors: high gloss</li> <li>Arçelik brand built-in aspirator</li> </ul>                                                                                                                                                                                      |
| Bathrooms and Toilets                              | <ul> <li>Floor and wall: Vitra brand ceramics</li> <li>Ceiling: satin plaster and water-based paint on green plasterboard suspended ceiling</li> <li>Furniture: 1st Class MDF bathroom cabinets</li> <li>Sanitaryware and armature: Vitra Artema brand</li> <li>Concealed cistern: Grohe brand</li> <li>Water heater: Arçelik brand</li> </ul>                                                                                                                                                                                                                  |