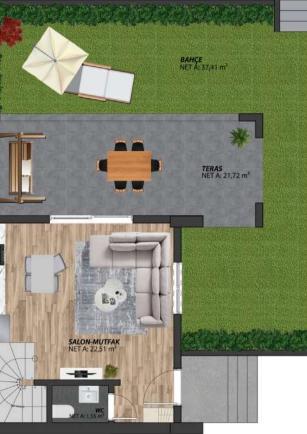

**Ground Floor Plan** 

First Floor Plan

#### 2+1 Garden Villa

| Yard 37,41 m <sup>2</sup>               |
|-----------------------------------------|
| Terrace 21,72 m <sup>2</sup>            |
| Hall+Kitchen 22,51 m <sup>2</sup>       |
| Restroom 1,55 m <sup>2</sup>            |
| First Bedroom 17,20 m <sup>2</sup>      |
| Second Bedroom 10,43 m <sup>2</sup>     |
| Restroom / Bathroom 4,59 m <sup>2</sup> |
| Balcony 5,76 m <sup>2</sup>             |

Total Gross Area (including Balcony and Terrace): 122,00 m<sup>2</sup> Total Gross Area (including Balcony and Terrace): 117,00 m<sup>2</sup> With two different square meter options.