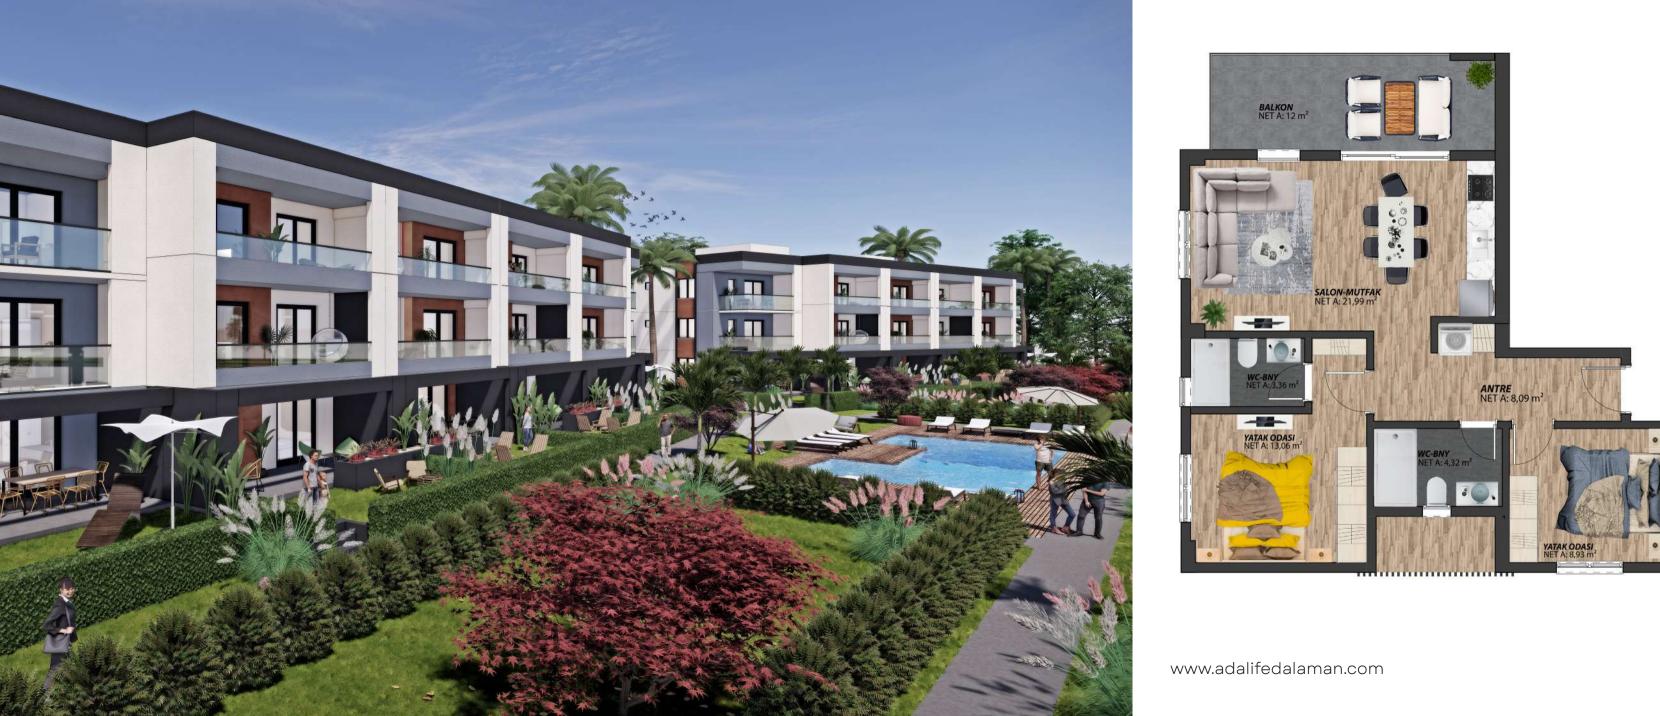

#### **2+1 / First and Second Floor**

| Balcony 12 m <sup>2</sup>               |
|-----------------------------------------|
| Hall+Kitchen 21,99 m <sup>2</sup>       |
| Restroom / Bathroom 3,36 m <sup>2</sup> |
| First Bedroom 13,06 m <sup>2</sup>      |
| Second Bedroom 8,93 m <sup>2</sup>      |
| Restroom / Bathroom 4,32 m <sup>2</sup> |

Total Gross Area (including Balcony): 97,00 m<sup>2</sup> Total Gross Area (including Balcony): 87,00 m<sup>2</sup> With two different square meter options.