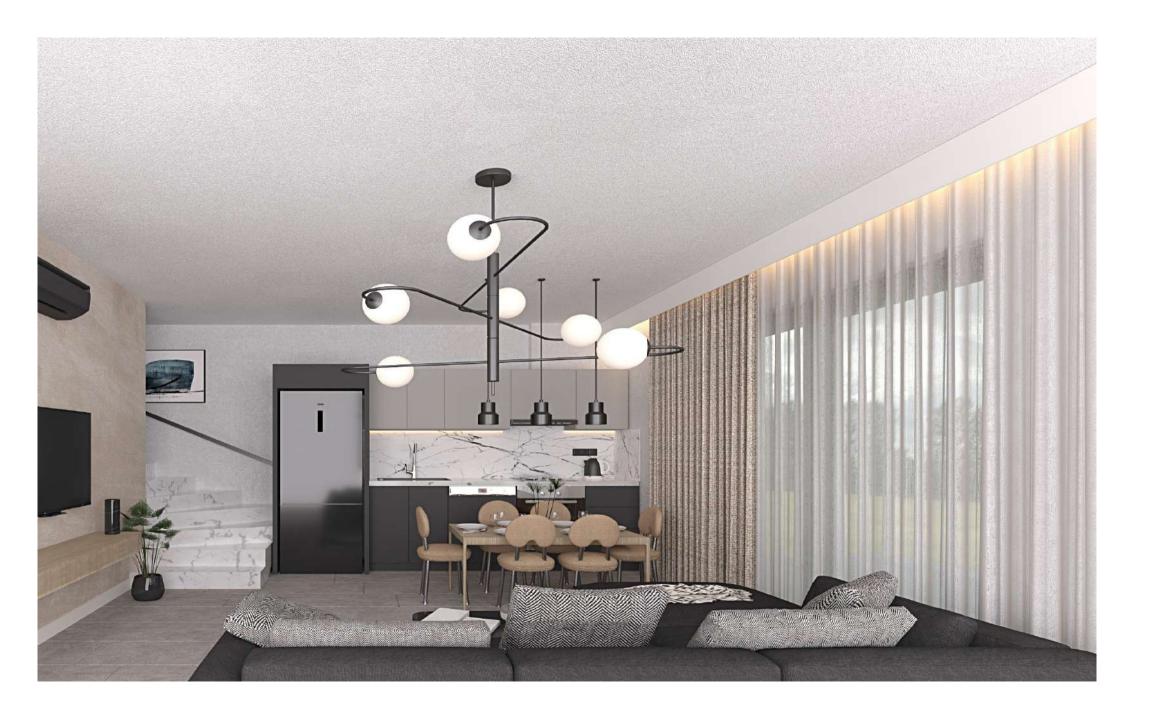

Location Plan

Ada Life: 128 Flats Ada Life II: 24 Flats

| Construction Technique                             | <ul> <li>Considering the numerical data revealed by the earthquake that occurred in Kahramanmaraş on<br/>February 6, 2023, the foundation, columns and beams of our project were enlarged and strengthened.</li> <li>The entire reinforced concrete structure system will be manufactured using a raft foundation and C30<br/>concrete.</li> <li>Exterior walls will be made of insulation bricks, and between flats Eps insulated bricks will be used.</li> <li>Köster brand waterproofing additive will be used in the foundation of the building.</li> </ul> |
|----------------------------------------------------|-----------------------------------------------------------------------------------------------------------------------------------------------------------------------------------------------------------------------------------------------------------------------------------------------------------------------------------------------------------------------------------------------------------------------------------------------------------------------------------------------------------------------------------------------------------------|
| Terrace Roof                                       | <ul> <li>Insulation layers on a non-walkable terrace roof:</li> <li>Polyurethane waterproofing on reinforced concrete flooring</li> <li>Protective concrete</li> <li>Sliding water Insulation</li> <li>5 cm Xps thermal insulation</li> <li>Dimpled Sheet on felt, and Drainage Gravel</li> </ul>                                                                                                                                                                                                                                                               |
| Entrance, Hall, Corridor,<br>Living Room and Rooms | <ul> <li>Floor: 10 mm laminate flooring</li> <li>Wall and ceiling: wipeable satin paint on gypsum plaster</li> <li>Specially designed coat rack and washing machine cabinet.</li> <li>Floors will be covered with 10 mm laminate parquet, and wipeable satin paint will be applied on gypsum plaster on the walls.</li> </ul>                                                                                                                                                                                                                                   |
| Kitchen                                            | <ul> <li>Floor: 10 mm laminate flooring</li> <li>Ceiling: wipeable satin paint on gypsum plaster, countertop: 1st class ceramic coating between cabinets, kitchen countertops are Belenco/Coante quartz surface</li> <li>1st class professional kitchen cabinets (MDF Lam)</li> <li>Kitchen cabinet doors: high gloss</li> <li>Arçelik brand built-in aspirator</li> </ul>                                                                                                                                                                                      |
| Bathrooms and Toilets                              | <ul> <li>Floor and wall: Vitra brand ceramics</li> <li>Ceiling: satin plaster and water-based paint on green plasterboard suspended ceiling</li> <li>Furniture: 1st Class MDF bathroom cabinets</li> <li>Sanitaryware and armature: Vitra Artema brand</li> <li>Concealed cistern: Grohe brand</li> <li>Water heater: Arçelik brand</li> </ul>                                                                                                                                                                                                                  |