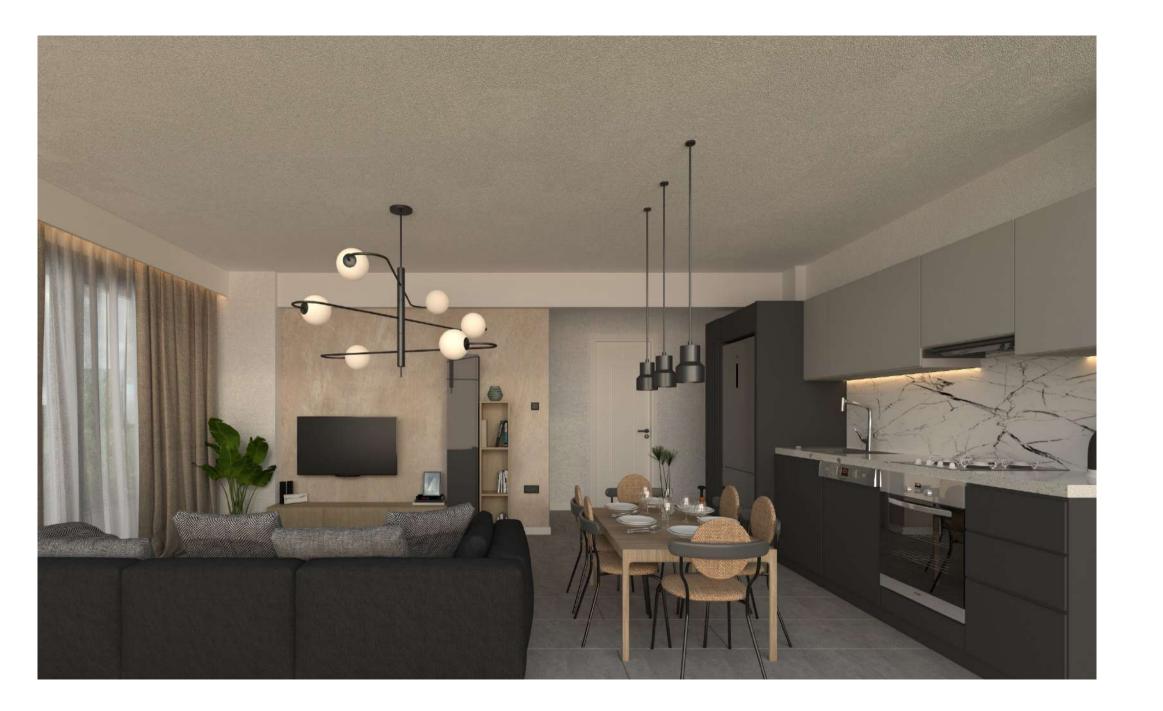

Location Plan

Ada Life: 128 Flats Ada Life II: 24 Flats

| Construction Technique                             | <ul> <li>Considering the numerical data revealed by the earthquake that occurred in Kahramanmaraş on<br/>February 6, 2023, the foundation, columns and beams of our project were enlarged and strengthened.</li> <li>The entire reinforced concrete structure system will be manufactured using a raft foundation and C30<br/>concrete.</li> <li>Exterior walls will be made of insulation bricks, and between flats Eps insulated bricks will be used.</li> <li>Köster brand waterproofing additive will be used in the foundation of the building.</li> </ul> |
|----------------------------------------------------|-----------------------------------------------------------------------------------------------------------------------------------------------------------------------------------------------------------------------------------------------------------------------------------------------------------------------------------------------------------------------------------------------------------------------------------------------------------------------------------------------------------------------------------------------------------------|
| Terrace Roof                                       | <ul> <li>Insulation layers on a non-walkable terrace roof:</li> <li>Polyurethane waterproofing on reinforced concrete flooring</li> <li>Protective concrete</li> <li>Sliding water Insulation</li> <li>5 cm Xps thermal insulation</li> <li>Dimpled Sheet on felt, and Drainage Gravel</li> </ul>                                                                                                                                                                                                                                                               |
| Entrance, Hall, Corridor,<br>Living Room and Rooms | <ul> <li>Floor: 10 mm laminate flooring</li> <li>Wall and ceiling: wipeable satin paint on gypsum plaster</li> <li>Specially designed coat rack and washing machine cabinet.</li> <li>Floors will be covered with 10 mm laminate parquet, and wipeable satin paint will be applied on gypsum plaster on the walls.</li> </ul>                                                                                                                                                                                                                                   |
| Kitchen                                            | <ul> <li>Floor: 10 mm laminate flooring</li> <li>Ceiling: wipeable satin paint on gypsum plaster, countertop: 1st class ceramic coating between cabinets, kitchen countertops are Belenco/Coante quartz surface</li> <li>1st class professional kitchen cabinets (MDF Lam)</li> <li>Kitchen cabinet doors: high gloss</li> <li>Arçelik brand built-in aspirator</li> </ul>                                                                                                                                                                                      |
| Bathrooms and Toilets                              | <ul> <li>Floor and wall: Vitra brand ceramics</li> <li>Ceiling: satin plaster and water-based paint on green plasterboard suspended ceiling</li> <li>Furniture: 1st Class MDF bathroom cabinets</li> <li>Sanitaryware and armature: Vitra Artema brand</li> <li>Concealed cistern: Grohe brand</li> <li>Water heater: Arçelik brand</li> </ul>                                                                                                                                                                                                                  |