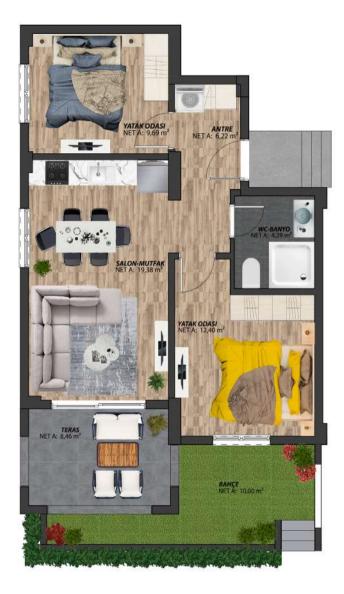

#### **2+1 Garden Floor**

| Yard 10,00 m <sup>2</sup>               |
|-----------------------------------------|
| Terrace                                 |
| Hall+Kitchen 19,38 m <sup>2</sup>       |
| Restroom / Bathroom 4,29 m <sup>2</sup> |
| First Bedroom 9,69 m <sup>2</sup>       |
| Second Bedroom 12,40 m <sup>2</sup>     |