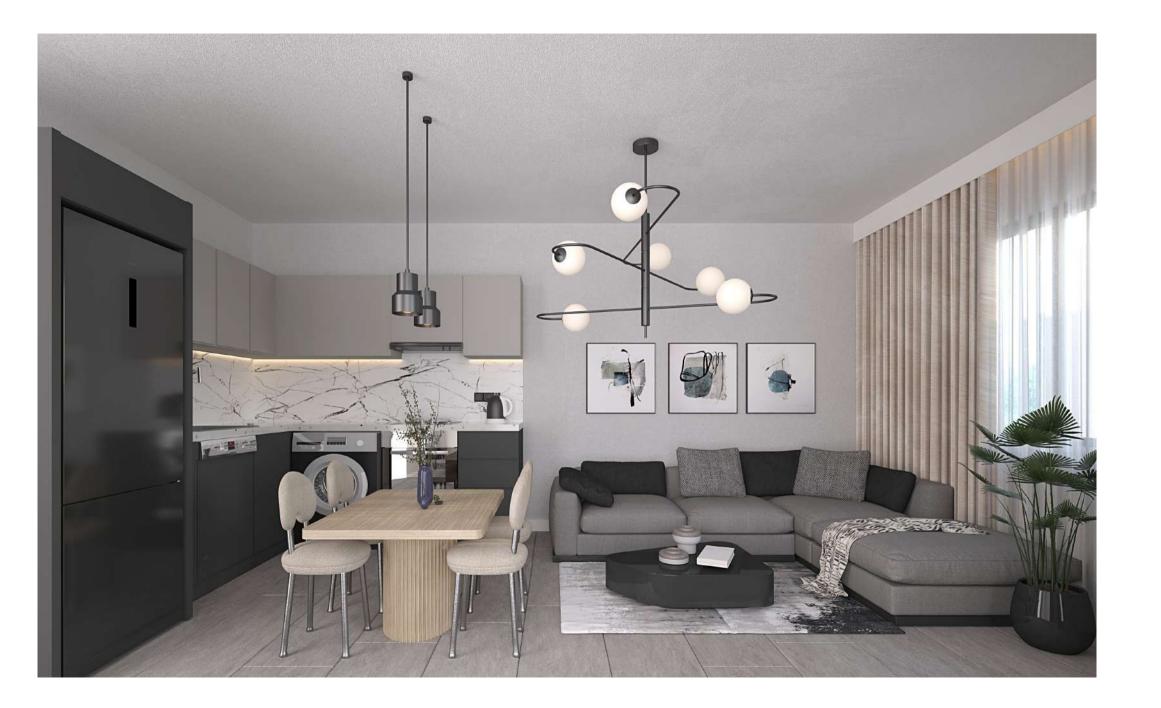

Location Plan

Ada Life: 128 Flats Ada Life II: 24 Flats

| Construction Technique                             | <ul> <li>Considering the numerical data revealed by the earthquake that occurred in Kahramanmaraş on<br/>February 6, 2023, the foundation, columns and beams of our project were enlarged and strengthened.</li> <li>The entire reinforced concrete structure system will be manufactured using a raft foundation and C30<br/>concrete.</li> <li>Exterior walls will be made of insulation bricks, and between flats Eps insulated bricks will be used.</li> <li>Köster brand waterproofing additive will be used in the foundation of the building.</li> </ul> |
|----------------------------------------------------|-----------------------------------------------------------------------------------------------------------------------------------------------------------------------------------------------------------------------------------------------------------------------------------------------------------------------------------------------------------------------------------------------------------------------------------------------------------------------------------------------------------------------------------------------------------------|
| Terrace Roof                                       | <ul> <li>Insulation layers on a non-walkable terrace roof:</li> <li>Polyurethane waterproofing on reinforced concrete flooring</li> <li>Protective concrete</li> <li>Sliding water Insulation</li> <li>5 cm Xps thermal insulation</li> <li>Dimpled Sheet on felt, and Drainage Gravel</li> </ul>                                                                                                                                                                                                                                                               |
| Entrance, Hall, Corridor,<br>Living Room and Rooms | <ul> <li>Floor: 10 mm laminate flooring</li> <li>Wall and ceiling: wipeable satin paint on gypsum plaster</li> <li>Specially designed coat rack and washing machine cabinet.</li> <li>Floors will be covered with 10 mm laminate parquet, and wipeable satin paint will be applied on gypsum plaster on the walls.</li> </ul>                                                                                                                                                                                                                                   |
| Kitchen                                            | <ul> <li>Floor: 10 mm laminate flooring</li> <li>Ceiling: wipeable satin paint on gypsum plaster, countertop: 1st class ceramic coating between cabinets, kitchen countertops are Belenco/Coante quartz surface</li> <li>1st class professional kitchen cabinets (MDF Lam)</li> <li>Kitchen cabinet doors: high gloss</li> <li>Arçelik brand built-in aspirator</li> </ul>                                                                                                                                                                                      |
| Bathrooms and Toilets                              | <ul> <li>Floor and wall: Vitra brand ceramics</li> <li>Ceiling: satin plaster and water-based paint on green plasterboard suspended ceiling</li> <li>Furniture: 1st Class MDF bathroom cabinets</li> <li>Sanitaryware and armature: Vitra Artema brand</li> <li>Concealed cistern: Grohe brand</li> <li>Water heater: Arçelik brand</li> </ul>                                                                                                                                                                                                                  |